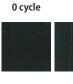

#### **UV Test result**

UV resistant will be the most significant factor when choosing dark colored duct. SLIMDUCT BLACK is reliable even under severe environment of UV exposure.

Competitor's Product

Competitor's Black Duct fades quickly after exposure to UV.

SLIMDUCT BLACK will maintain the color tone for long term.

10th cycles

50th cycles

Not only with black exterior, SLIMDUCT BLACK also suits well with brick walls, and wooden walls.

Photo provided by Temp Techincal (UK)