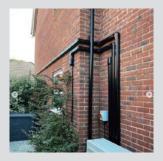

SLIMDUCT BLACK will maintain the color tone for long term.

10th cycles

50th cycles

Not only with black exterior, SLIMDUCT BLACK also suits well with brick walls, and wooden walls.

Photo provided by Temp Techincal (UK)

Photo provided by JMG Cooling Services (UK)

Photo provided by JMG Cooling Services (UK)