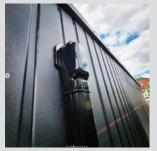

SLIMDUCT BLACK will maintain the color tone for long term.

10th cycles

50th cycles

Not only with black exterior, SLIMDUCT BLACK also suits well with brick walls, and wooden walls.

Photo provided by Temp Techincal (UK)