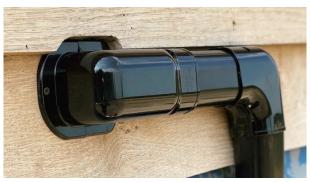

SLIMDUCT BLACK will maintain the color tone for long term.

10th cycles

50th cycles

Not only with black exterior, SLIMDUCT BLACK also suits well with brick walls, and wooden walls.

Photo provided by Temp Techincal (UK)

Photo provided by JMG Cooling Services (UK)

Photo provided by JMG Cooling Services (UK)