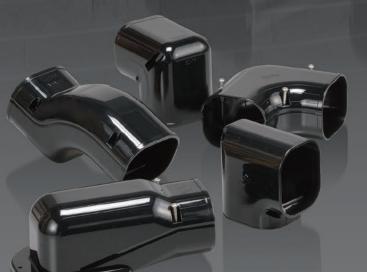

# SLIMDUCT BLACK

SD140-K

SLIMDUCT BLACK is a premium duct cover providing aesthetic touch to any application.
High performance of heat and UV resistant will satisfy

High performance of heat and UV resistant will satisfy the property owners wish to maintain the exterior with professional appearance.

SD100-K

SD77-K

# SLIMDUCT BLACK